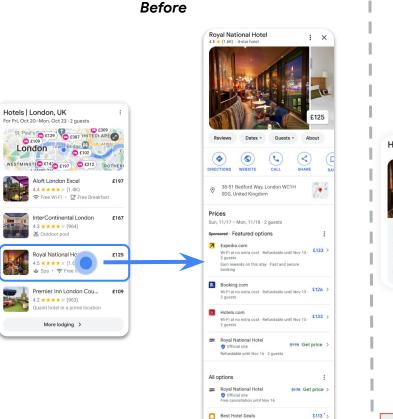

## Direct results to suppliers represents a fundamental change from our March proposal

\* This price was customized by the booking partner. Learn more

Designs are illustrative, not final. Subject to testing.

#### After

#### Sponsored

Booking.com
http://www.booking.com > london > hotels

#### Hotels in London

Booking.com — Book your **Hotel in London** online. No reservation costs. Great rates. Low Rates. Best Price Guarantee. Special Offers. **Hotels**. No Booking... Hotels at Great Prices - Book Now - Top Reviewed Hotels - Homes, Apartments & More

#### Sponsored

Premier Inn https://www.premierinn.com > central-london > hotels

#### **Book Direct for Lowest Prices**

Book Direct - Premier Inn — Plan Your Break Now With Our Flexible Rate Options. 800+ Locations Across The **UK** & Ireland. Book **Hotels In London** Now. Rest Easy...

Book a Premier Inn Hotel · Premier Inn Business · Premier Plus Rooms · Our Airport Hote

Booking.com

#### Search hotels in London - Booking.com's

 $\label{eq:switch} Switch on in \mbox{London} \cdot \mbox{The Fox & Goose \mbox{Hotel}} \cdot \mbox{Milestone \mbox{Hotel}} \\ Kensington \cdot \mbox{The Langham} \mbox{London} \cdot \mbox{Sofitel} \mbox{London} \mbox{St James} \cdot \mbox{Royal Lancaster} \mbox{London}.$ 

Hotels.com https://uk.hotels.com > ... > Hotels in England

#### The Best Hotels in London from £63

Free cancellations on selected hotels. Need a great hotel in London? Check out Hotels.com to see the best hotels in London.

Expedia https://www.expedia.co.uk > ... > England :

#### Find hotels in London from £47

Search 25779 of the best hotels in London in 2024. Compare room rates, hotel

Proprietary + Confidential