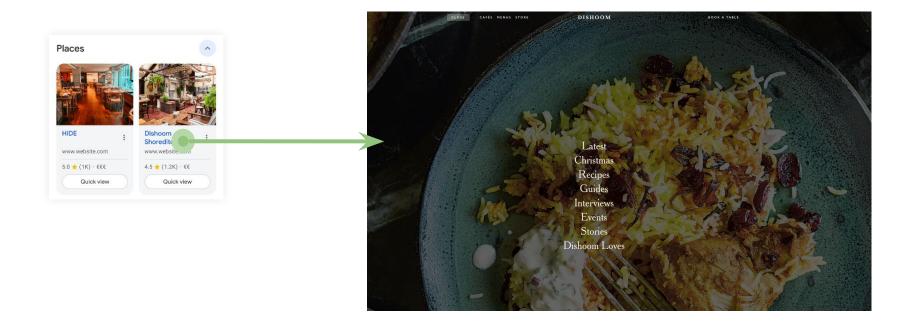

# Subsidiary info cards will show information and organic results about supplier

Google 8

### Info cards will have prominent links to supplier and no ads

3