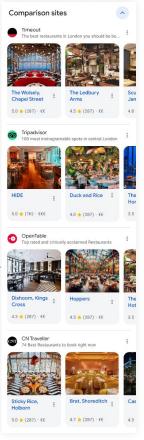

### Users can open each choice point to see more results for VSSs & suppliers

Hotels.com https://www.hotels.com > hotels-lon.

Designs are illustrative, not final. Subject to testing.

### The alternative is removing useful results

opentable.co.uk https://www.opentable.co.uk > metro > london-restaurants

#### The best restaurants in London | (Updated 2024) - OpenTable

Find the best and most fabulous restaurants in London. Explore 19780 top-rated options, read reviews, view photos, and book your table with OpenTable today.

#### CN Traveller

https://www.cntraveller.com > gallery > best-restaurants...

#### The 75 best restaurants in London to book right now

Aug 19, 2024 — Best restaurants in London: Our editors' favourites right now · 1. The Clove Club · 2. Chishuru · 3. The Devonshire · 4. Rochelle Canteen · 5.