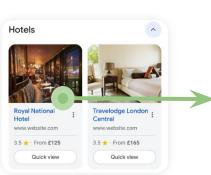

# Subsidiary info cards will show information and organic results about supplier

Google 8

### Info cards will have prominent links to supplier and no ads

3