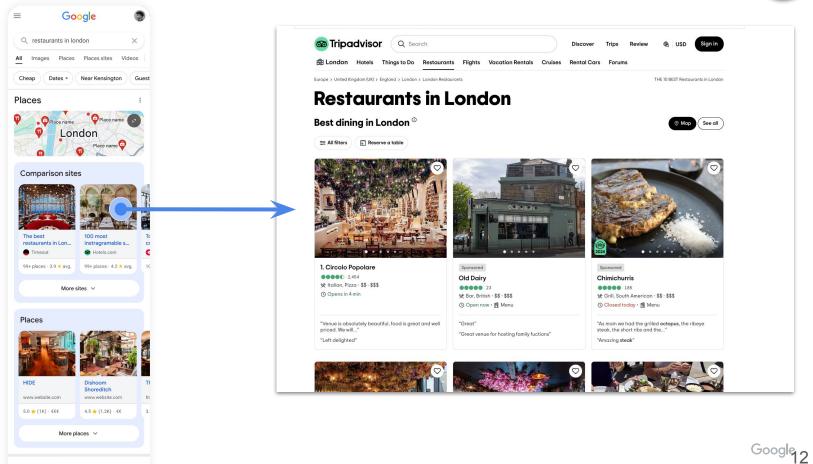

### The alternative is removing useful results

opentable.co.uk https://www.opentable.co.uk > metro > london-restaurants

#### The best restaurants in London | (Updated 2024) - OpenTable

Find the best and most fabulous restaurants in London. Explore 19780 top-rated options, read reviews, view photos, and book your table with OpenTable today.

#### CN Traveller

https://www.cntraveller.com > gallery > best-restaurants...

#### The 75 best restaurants in London to book right now

Aug 19, 2024 — Best restaurants in London: Our editors' favourites right now · 1. The Clove Club · 2. Chishuru · 3. The Devonshire · 4. Rochelle Canteen · 5.

#### MICHELIN Guide

https://guide.michelin.com > greater-london > restaurants

#### London MICHELIN Restaurants - The ...

Starred restaurants, Bib Gourmand and all the MICHELIN restaurants in London on the MICHELIN Guide's official website. MICHELIN inspector reviews and insights.

H House & Garden https://www.houseandgarden.co.uk > gallery > best-resta...

#### The 50 best restaurants in London right now

Nov 5, 2024 — All the best restaurants in London chosen by our editors, from longstanding institutions to cutting-edge dining, tuck in to our handy guide.

thefork.fr
https://www.thefork.fr > restaurants > londres-c665790

#### Les 10 meilleurs restaurants à Londres 2024 - TheFork

Les 10 meilleurs restaurants à Londres · Indian Villa · Arte E Pasta · Cord · The Lanesborough Grill · Wandle Pirates · The Delaunay · L'oscar Restaurant · Orrery.

Yelp
https://m.yelp.com > search > find\_loc=London

#### TOP 10 BEST Restaurants in London, United Kingdom

Top 10 Best Restaurants in London - November 2024 - Yelp - The Mayfair Chippy, Dishoom, Scully, The Fat Bear, Blacklock, Duck & Waffle, Mother Mash, ...