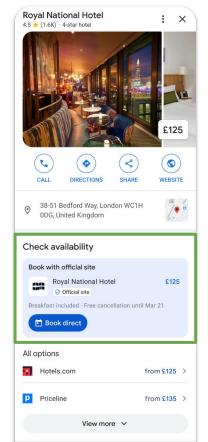

# Subsidiary info cards will show information and organic results about supplier

Google 8

### Info cards will have prominent links to supplier and no ads

3