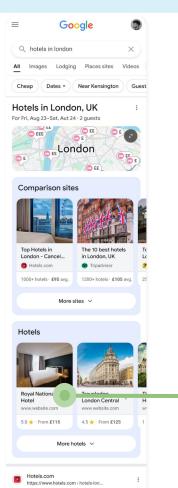

### VSSs and suppliers get clicks directly on choice point on SERP

The choice points will have directly-visible and clickable results that lead directly to VSSs and suppliers.

Users can open each choice point to see more results for VSSs & suppliers.

1

Supplier results have primary purpose to link users directly to suppliers' sites

The most prominent click target on supplier results will link directly to a supplier's site.

2

Subsidiary info cards will show information and organic results about the supplier

Supplier results include a substantially less prominent, subsidiary click target that will lead to an info card about the supplier.

The info card will not show ads. The most prominent links on the card will go to the supplier.

### VSSs can now connect with users directly on the choice point on SERP

Order of choice points will be randomized

Designs are illustrative, not final. Subject to testing.

Hotels.com https://www.hotels.com > hotels-lon...

### Suppliers can now connect with users directly on the choice point on SERP

Top Hotels in London from \$79

Order of choice

points will be

Designs are illustrative, not

final. Subject to testing.

randomized