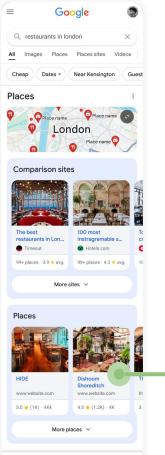

### VSSs and suppliers get clicks directly on choice point on SERP

The choice points will have directly-visible and clickable results that lead directly to VSSs and suppliers.

Users can open each choice point to see more results for VSSs & suppliers.

### VSSs can now connect with users directly on the choice point on SERP

Order of choice points will be randomized

Designs are illustrative, not final. Subject to testing.

Hotels.com https://www.hotels.com > hotels-lon...

### VSSs can now connect with users directly on the choice point on SERP

1

Order of choice points will be randomized

Designs are illustrative, not final. Subject to testing.

Suppliers can now connect with users directly on the choice point on SERP