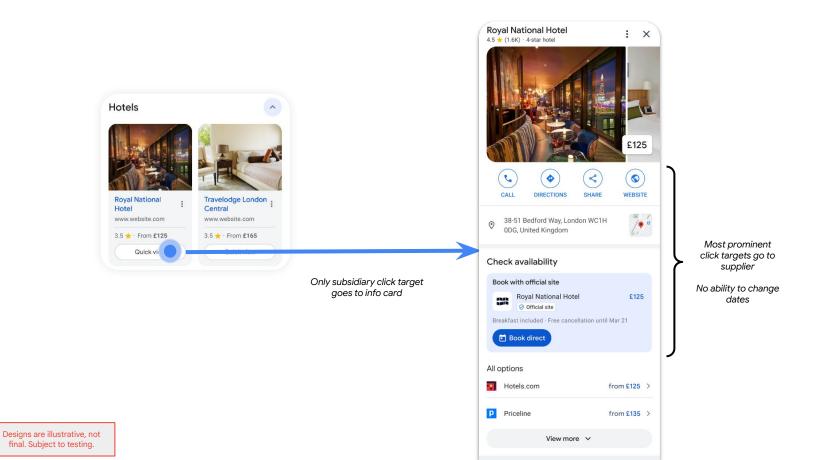

### VSSs and suppliers get clicks directly on choice point on SERP

The choice points will have directly-visible and clickable results that lead directly to VSSs and suppliers.

Users can open each choice point to see more results for VSSs & suppliers.

1

Supplier results have primary purpose to link users directly to suppliers' sites

The most prominent click target on supplier results will link directly to a supplier's site.

2

Subsidiary info cards will show information and organic results about the supplier

Supplier results include a substantially less prominent, subsidiary click target that will lead to an info card about the supplier.

The info card will not show ads. The most prominent links on the card will go to the supplier.