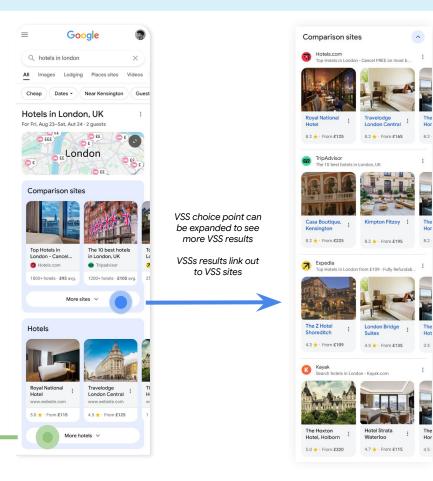

### VSSs and suppliers get clicks directly on choice point on SERP

The choice points will have directly-visible and clickable results that lead directly to VSSs and suppliers.

Users can open each choice point to see more results for VSSs & suppliers.

### VSSs can now connect with users directly on the choice point on SERP

Order of choice points will be randomized

Designs are illustrative, not final. Subject to testing.

Hotels.com https://www.hotels.com > hotels-lon...

### Suppliers can now connect with users directly on the choice point on SERP

Top Hotels in London from \$79

Order of choice

points will be

Designs are illustrative, not

final. Subject to testing.

randomized

### Users can open each choice point to see more results for VSSs & suppliers

Designs are illustrative, not final. Subject to testing.

From leisure breaks to group trips, be near the excitement at our hotel in the Bloomsbury neighbourhood.