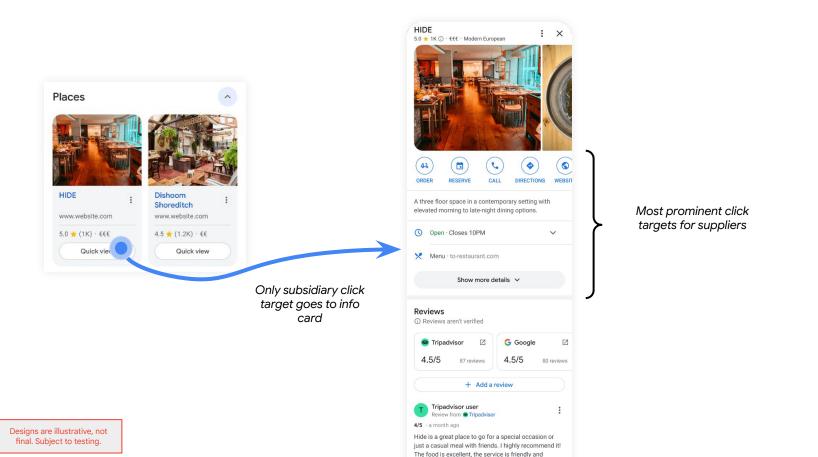

1

Supplier results have primary purpose to link users directly to suppliers' sites

The most prominent click target on supplier results will link directly to a supplier's site.

2

Subsidiary info cards will show information and organic results about the supplier

Supplier results include a substantially less prominent, subsidiary click target that will lead to an info card about the supplier.

The info card will not show ads. The most prominent links on the card will go to the supplier.