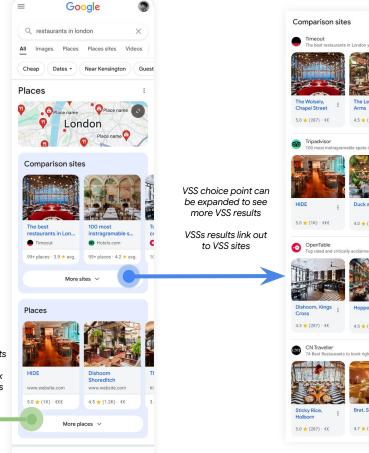

### VSSs can now connect with users directly on the choice point on SERP

Order of choice points will be randomized

Designs are illustrative, not final. Subject to testing.

Hotels.com https://www.hotels.com > hotels-lon...

### VSSs can now connect with users directly on the choice point on SERP

1

Order of choice points will be randomized

Designs are illustrative, not final. Subject to testing.

Suppliers can now connect with users directly on the choice point on SERP

Designs are illustrative, not final. Subject to testing.

Order of choice

points will be

randomized