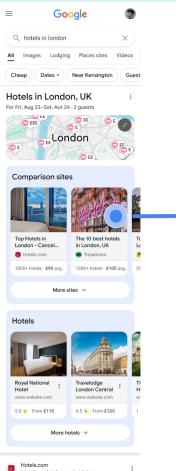

### VSSs and suppliers get clicks directly on choice point on SERP

The choice points will have directly-visible and clickable results that lead directly to VSSs and suppliers.

Users can open each choice point to see more results for VSSs & suppliers.

1

Supplier results have primary purpose to link users directly to suppliers' sites

The most prominent click target on supplier results will link directly to a supplier's site.

2

Subsidiary info cards will show information and organic results about the supplier

Supplier results include a substantially less prominent, subsidiary click target that will lead to an info card about the supplier.

The info card will not show ads. The most prominent links on the card will go to the supplier.

### VSSs can now connect with users directly on the choice point on SERP

Order of choice points will be randomized

Designs are illustrative, not final. Subject to testing.

Hotels.com https://www.hotels.com > hotels-lon...

### Suppliers can now connect with users directly on the choice point on SERP

Top Hotels in London from \$79

Order of choice

points will be

Designs are illustrative, not

final. Subject to testing.

randomized