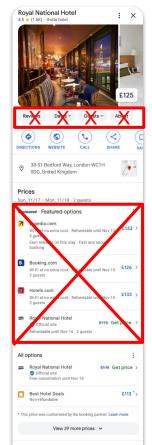

### The alternative is removing useful results

#### Sponsored

Booking.com
http://www.booking.com > london > hotels

#### Hotels in London

Booking.com — Book your **Hotel in London** online. No reservation costs. Great rates. Low Rates. Best Price Guarantee. Special Offers. **Hotels**. No Booking... Hotels at Great Prices - Book Now - Top Reviewed Hotels - Homes, Apartments & More

#### Sponsored

Premier Inn https://www.premierinn.com > central-london > hotels

#### **Book Direct for Lowest Prices**

Book Direct - Premier Inn — Plan Your Break Now With Our Flexible Rate Options. 800+ Locations Across The **UK** & Ireland. Book **Hotels In London** Now. Rest Easy...

Book a Premier Inn Hotel · Premier Inn Business · Premier Plus Rooms · Our Airport Hote

Booking.com

#### Search hotels in London - Booking.com's

 $\label{eq:switch} Switch on in \mbox{London} \cdot \mbox{The Fox & Goose \mbox{Hotel}} \cdot \mbox{Milestone \mbox{Hotel}} \\ Kensington \cdot \mbox{The Langham} \mbox{London} \cdot \mbox{Sofitel} \mbox{London} \mbox{St James} \cdot \mbox{Royal Lancaster} \mbox{London}.$ 

Hotels.com https://uk.hotels.com > ... > Hotels in England

#### The Best Hotels in London from £63

Free cancellations on selected hotels. Need a great hotel in London? Check out Hotels.com to see the best hotels in London.

Expedia https://www.expedia.co.uk > ... > England :

#### Find hotels in London from £47

Search 25779 of the best hotels in London in 2024. Compare room rates, hotel

Proprietary + Confidential